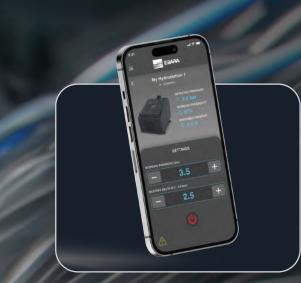

## CONTROLLED REMOTELY

Thanks to the Bluetooth® connection, you can control your system remotely, conveniently and intuitively via the Hydrostation app. Download it from the App Store or Google Play.