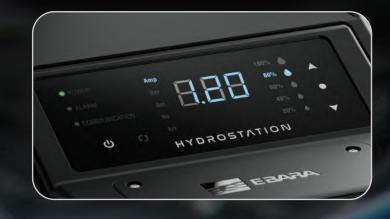

### **EASY TO USE AND INTUITIVE**

The Hydrostation screen provides simple and immediate parameter settings and controls. The only thing you have to do is set the working pressure.