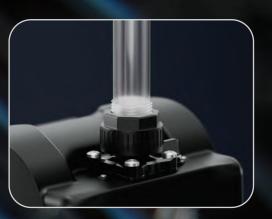

# **QUICK-CONNECT FITTING**

Hydrostation fittings are designed to allow you to install it by hand without the use of any tools. Once you take it out of the package, simply connect it to a power socket and the system pipes. How easy is that?