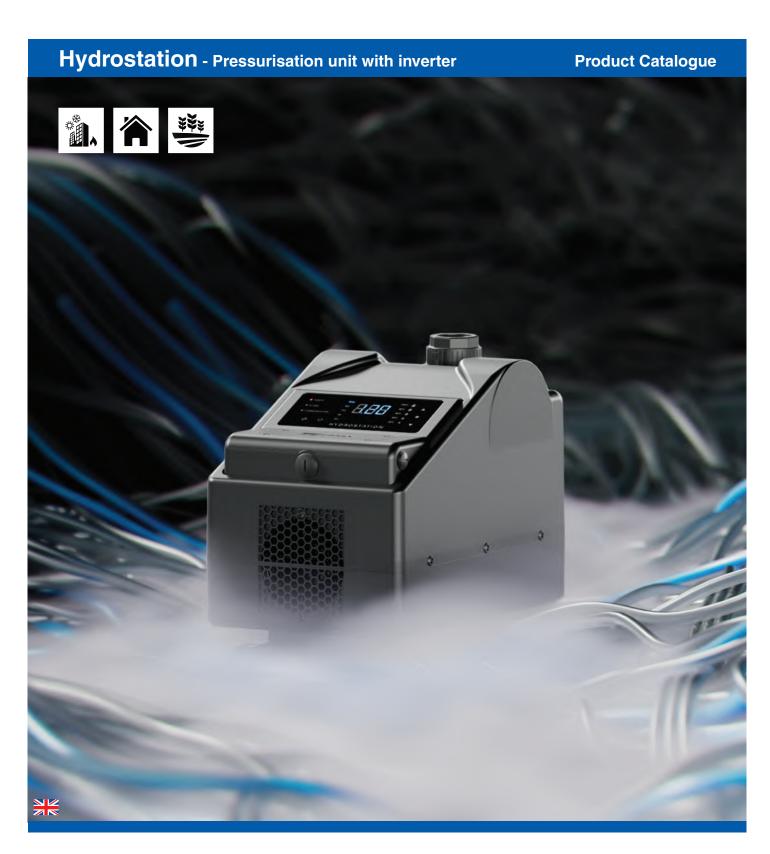

# The future of domestic pressurisation

heart of Hydrostation, ensures not only power but also energy efficiency.

Hydrostation is EBARA's new pumping unit for domestic water pressurisation.

Designed to revolutionise water management in the home, Hydrostation offers exceptional performance in a small space. Thanks to advanced engineering, Hydrostation uses state-of-the-art technology to ensure constant pressure while reducing noise and consumption. The IE5 permanent magnet motor, the beating

With compact dimensions, Hydrostation **integrates easily into any environment**, offering fast and intuitive installation without the use of tools. Its self-priming capacity, makes Hydrostation suitable for various situations, including overhead or negative suction applications.