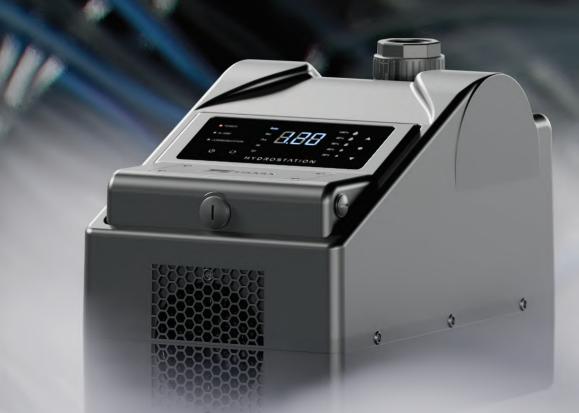

# The future of domestic pressurisation

heart of Hydrostation, ensures not only power but also energy efficiency.

Hydrostation is EBARA's new pumping unit for domestic water pressurisation.

Designed to revolutionise water management in the home, Hydrostation offers exceptional performance in a small space. Thanks to advanced engineering, Hydrostation uses state-of-the-art technology to ensure constant pressure while reducing noise and consumption. The IE5 permanent magnet motor, the beating

### MAXIMUM POWER. MINIMUM SIZE

With a **footprint which is up to 60% smaller** than similar products on the market, Hydrostation offers outstanding performance while taking up minimal space, allowing you to install it virtually anywhere.